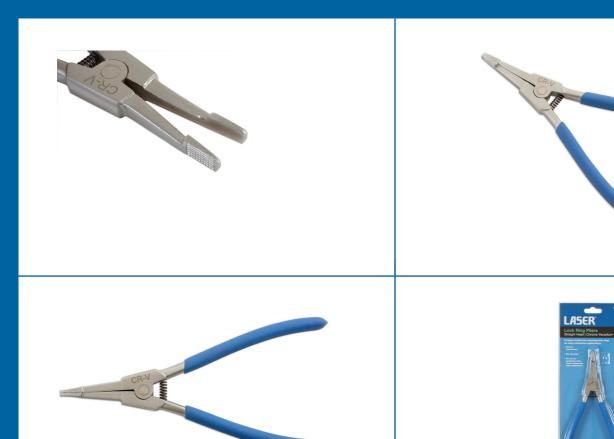

## **Lock Ring Pliers - Straight**

Straight head lock ring pliers, ideal for automotive applications, including gearbox, drive shaft and brake maintenance. A quality pair of pliers manufactured from chrome vanadium with spring-loaded, plastic dip 200mm long handles for excellent leverage and a custom ground jaw profile designed for the quick and easy removal of snap rings.

## **Additional Information**

- Jaw tip designed for the quick & easy removal of snap rings.
- · Straight head, jaw opening: 37mm.
- · Commonly used on gearboxes, drive shafts, brakes etc.
- · Spring loaded, non slip grip handles.
- · Manufactured from chrome vanadium with polished chrome finish.