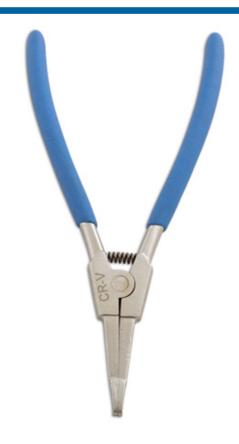

## **Lock Ring Pliers - Straight**

Straight head lock ring pliers, ideal for automotive applications, including gearbox, drive shaft and brake maintenance. A quality pair of pliers manufactured from chrome vanadium with spring-loaded, plastic dip 200mm long handles for excellent leverage and a custom ground jaw profile designed for the quick and easy removal of snap rings.

## **Additional Information**

- Jaw tip designed for the quick & easy removal of snap rings.
- · Straight head, jaw opening: 37mm.
- · Commonly used on gearboxes, drive shafts, brakes etc.
- · Spring loaded, non slip grip handles.
- · Manufactured from chrome vanadium with polished chrome finish.