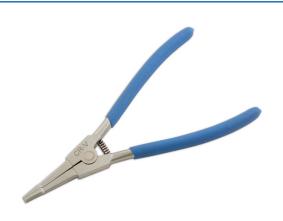

## **Lock Ring Pliers - Straight**

Straight head lock ring pliers, ideal for automotive applications, including gearbox, drive shaft and brake maintenance. A quality pair of pliers manufactured from chrome vanadium with spring-loaded, plastic dip 200mm long handles for excellent leverage and a custom ground jaw profile designed for the quick and easy removal of snap rings.

## **Additional Information**

- Jaw tip designed for the quick & easy removal of snap rings.
- · Straight head, jaw opening: 37mm.
- · Commonly used on gearboxes, drive shafts, brakes etc.
- · Spring loaded, non slip grip handles.
- · Manufactured from chrome vanadium with polished chrome finish.